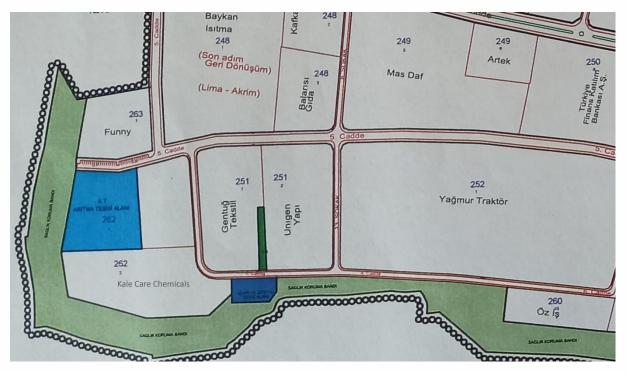

sives, textile and pool chemicals.

#### **GOSB** Location



KALE CARE CHEMICALS KIMYEVI MADDELER A.Ş. Gebze Organize Sanayi Bölgesi, 400. Sok. No: 416 Gebze, Kocaeli / Türkiye +90 262 658 07 70 G info@kalecare.com W www.kalecare.com



Düzce Plant

# KALE CARE CHEMICALS KİMYEVİ MADDELER A.Ş.

Düzce 1. Organised Industrial Zone İstiklal OSB1 Mah. 6. Cad. No: 4 Beyköy/DÜZCE

Tel: +90 380 552 52 52

# **Plant Size**

Kale Care Chemicals Düzce Plant is built in a closed area of 9600 m<sup>2</sup> on a total of approximately 20000 m<sup>2</sup> land.

## Scope

Manufacturing, import, export, marketing, microbiological and chemical analysis, technical service and formulation consultancy of detegents, cosmetics, pharmaceuticals, food adhesives, textile and pool chemicals.

# **DOSB** Location